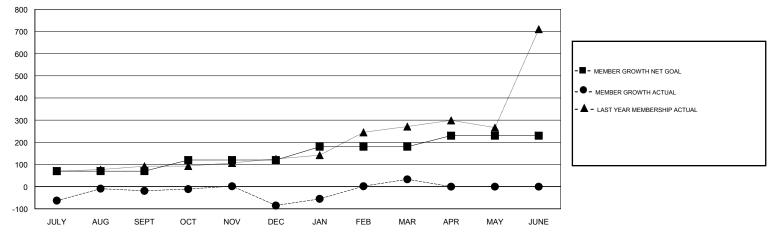

## ANIL TULSYAN GMT:

| GMT: ANIL TULSYAN |               |           | LOCATION INDIA |                       |                           |                         | GMT CA                                             |  |
|-------------------|---------------|-----------|----------------|-----------------------|---------------------------|-------------------------|----------------------------------------------------|--|
|                   | Club          | s         |                | Members               |                           |                         |                                                    |  |
|                   | RESULTS FOR   | 2017-2018 |                | RESULTS FOR 2017-2018 |                           |                         |                                                    |  |
| QUARTER           | NEW CLUB GOAL | NEW CLUBS | DROPPED CLUBS  | QUARTER               | MEMBER GROWTH NET<br>GOAL | MEMBER GROWTH<br>ACTUAL | DROPPED<br>MEMBERS ACTUAL<br>(including transfers) |  |
| JULY/AUG/SEPT     | 3             | 8         | 0              | JULY/AUG/SEPT         | 70                        | 249                     | 249                                                |  |
| OCT/NOV/DEC       | 2             | 1         | 5              | OCT/NOV/DEC           | 50                        | 145                     | 202                                                |  |
| JAN/FEB/MAR       | 2             | 2         | 0              | JAN/FEB/MAR           | 60                        | 282                     | 111                                                |  |
| APR/MAY/JUNE      | 2             | 0         | 0              | APR/MAY/JUNE          | 50                        | 0                       | 0                                                  |  |