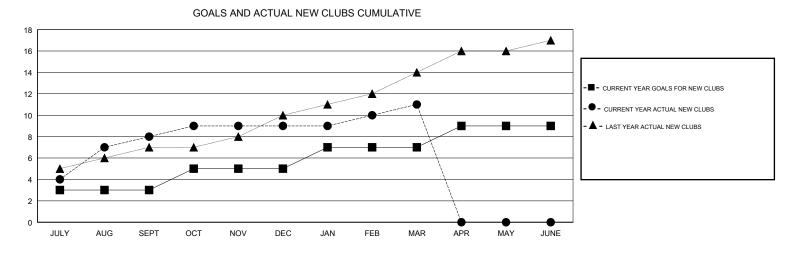

## ANIL TULSYAN GMT:

| GMT: ANIL TULSYAN |               |           | LOCATION INDIA |                       |                           |                         | GMT CA                                             |  |
|-------------------|---------------|-----------|----------------|-----------------------|---------------------------|-------------------------|----------------------------------------------------|--|
|                   | Club          | s         |                | Members               |                           |                         |                                                    |  |
|                   | RESULTS FOR   | 2017-2018 |                | RESULTS FOR 2017-2018 |                           |                         |                                                    |  |
| QUARTER           | NEW CLUB GOAL | NEW CLUBS | DROPPED CLUBS  | QUARTER               | MEMBER GROWTH NET<br>GOAL | MEMBER GROWTH<br>ACTUAL | DROPPED<br>MEMBERS ACTUAL<br>(including transfers) |  |
| JULY/AUG/SEPT     | 3             | 8         | 0              | JULY/AUG/SEPT         | 70                        | 249                     | 249                                                |  |
| OCT/NOV/DEC       | 2             | 1         | 5              | OCT/NOV/DEC           | 50                        | 145                     | 202                                                |  |
| JAN/FEB/MAR       | 2             | 2         | 0              | JAN/FEB/MAR           | 60                        | 282                     | 111                                                |  |
| APR/MAY/JUNE      | 2             | 0         | 0              | APR/MAY/JUNE          | 50                        | 0                       | 0                                                  |  |